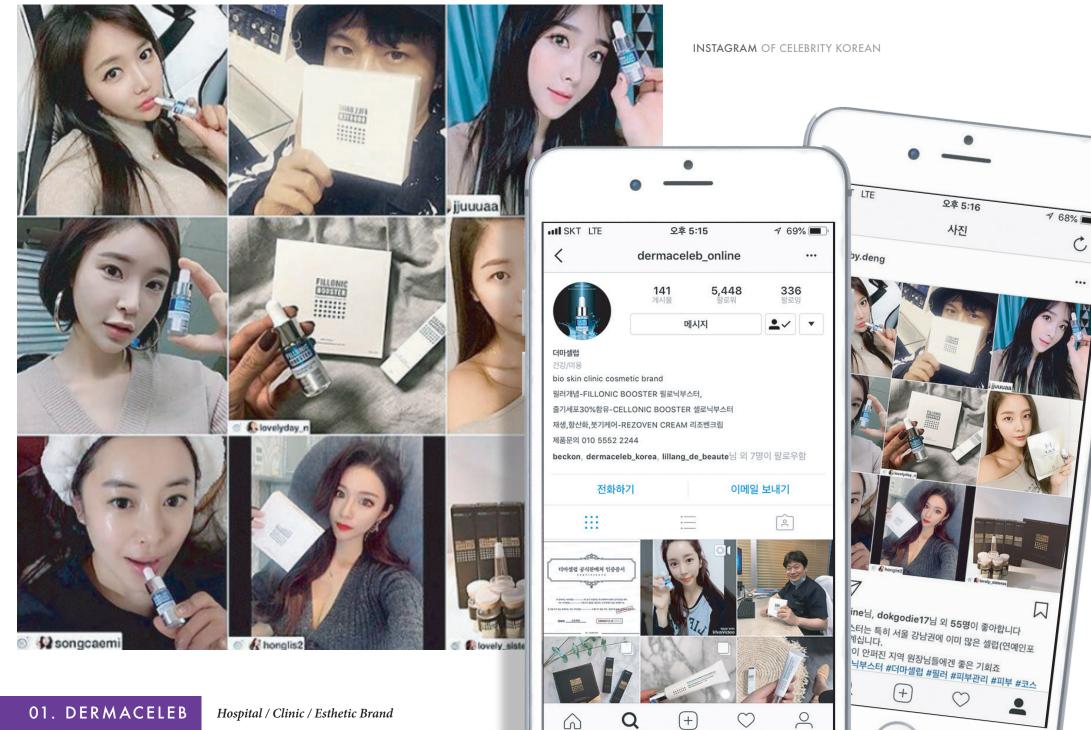

tem extract, which helps strengthen skin barrier and improve wrinkles, is prescribed together with highly concentrated vitamin C, KaKadu Plum extract, which the peeling removes the old skin and supplies the skin with sufficient vitamins and nutrients.

COSMEDICIAN

EXPERT COLLECTIO



05. PRELL SERIES REINFORCE DERM SRC - PF

#### Keep rough and dull skin clean and smooth.

DERM SRC-PF increases the synthesis of collagen, elastin and hyaluronic acid, which are very effective in reducing wrinkles and dead skin. Bambusa Vulgaris Leaf/Stem extract, which helps strengthen skin barrier and improve wrinkles, is prescribed together with highly concentrated vitamin C, KaKadu Plum extract, which the peeling removes the old skin and supplies the skin with sufficient vitamins and nutrients.











6

#### 01. DERMACELEB Hospital / Clinic / Esthetic Brand







02. EXTERNAL COOPERATION WITH MEDICAL INSTITUTION





**COSMEDICIAN** 

EXPERT COLLECTION

02. EXTERNAL COOPERATION WITH MEDICAL INSTITUTION



01. HYUNDAI MIHAK DERMATOLOGY & AESTHETICS 02. NEWLINE PLASTIC SURGERY DERMATOLOGY & AESTHETICS 03. STAR DERMATOLOGY DERMATOLOGY & AESTHETICS



- 1. SUGAR PASTE (ODM)
- 2. POWDER, CLEANSING WATER, TONIC (ODM)
- 3. BODY SCRUB (ODM)
- 4. HAIR PRODUCTS (ODM)
- 5. PERMANENT (OEM)
- 6. HAND MASK SHEET (OEM)





## Sparkling Shampoo

0

0

0

0

0

Refreshing carbonated energy gives vitality to the scalp, and **make a deep cleansing of various wastes and fine dust** And It is the Sparkling Shampoo that a rare and precious nutrition in high concentrations of dense carbonic acid bubbles