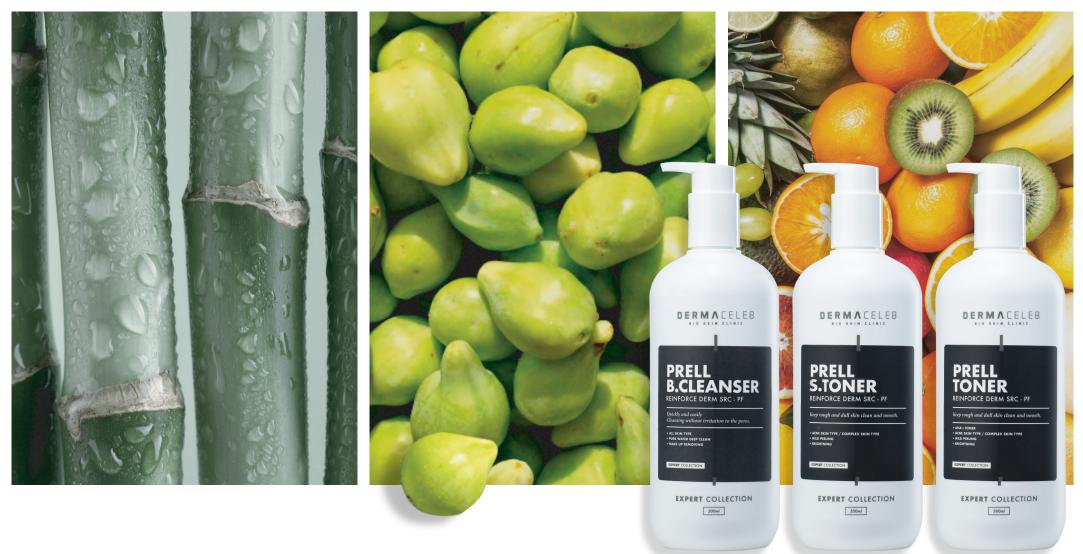

COSMEDICIAN

EXPERT COLLECTIO

05. PRELL SERIES REINFORCE DERM SRC - PF

#### Keep rough and dull skin clean and smooth.

DERM SRC-PF increases the synthesis of collagen, elastin and hyaluronic acid, which are very effective in reducing wrinkles and dead skin. Bambusa Vulgaris Leaf/Stem extract, which helps strengthen skin barrier and improve wrinkles, is prescribed together with highly concentrated vitamin C, KaKadu Plum extract, which the peeling removes the old skin and supplies the skin with sufficient vitamins and nutrients.