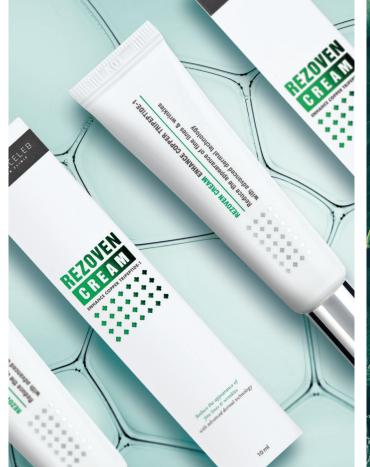

03. REZOVEN CREAM ENHANCE COPPER TRIPEPTIDE-1

### LEAVE-IN CONDITIONING REPAIR CREAM

A repair cream with prescription that minimized harmful materials to avoid stimulation on the skin that it improves sensitive skin and instantly soothes irritated skin. REZOVEN CREAM ENHANCE COPPER TRIPEPTIDE Reduce the appearance of fine lines & wrinkles with advanced dermal technology