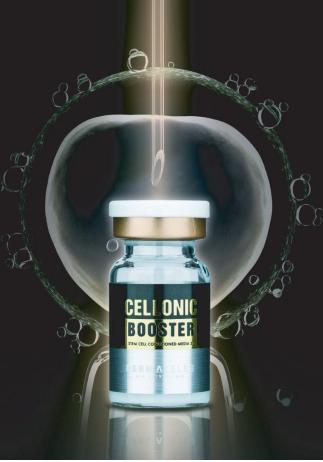

#### Stem Cell conditioned media 300,000ppm to regenerate skin.

Restores the natural vitality and health of the skin by protecting and vitalizing skin cells inside skin, and invests vitality and radiance that fill up from inside the skin by promoting skin turnover.