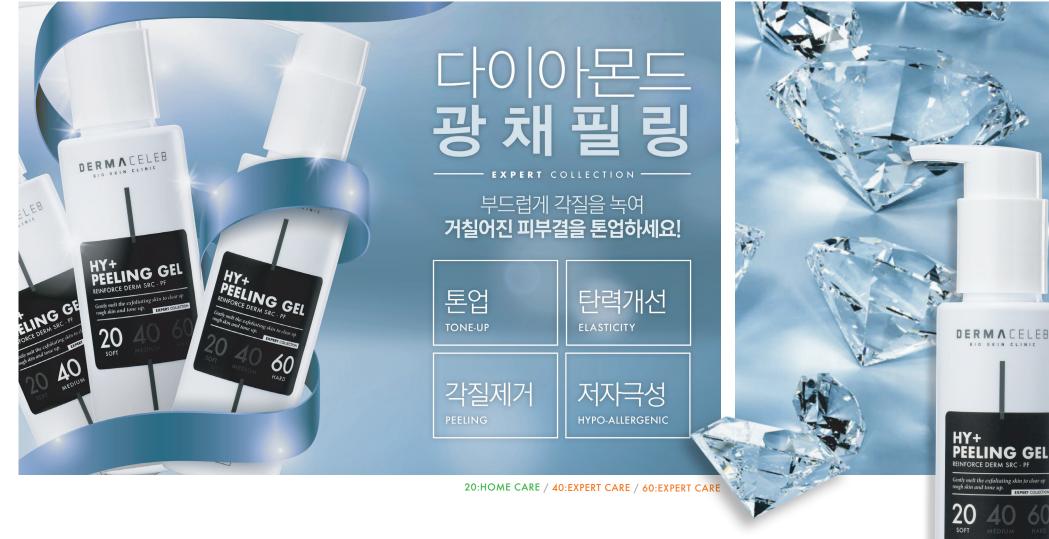

• • • • • • • • • • • •

**COSMEDICIAN** 

01. DERMACELEB Hospital / Clinic / Esthetic Brand

04 **HY+PEELING GEL REINFORCE DERM SRC - PF** 

#### Gently melt the exfoliating skin to clear up rough skin and tone up.

DERM SRC-PF increases the synthesis of collagen, elastin and hyaluronic acid, which are very effective in reducing wrinkles and dead skin. Bambusa Vulgaris Leaf/Stem extract, which helps strengthen skin barrier and improve wrinkles, is prescribed together with highly concentrated vitamin C, KaKadu Plum extract, which the peeling removes the old skin and supplies the skin with sufficient vitamins and nutrients.