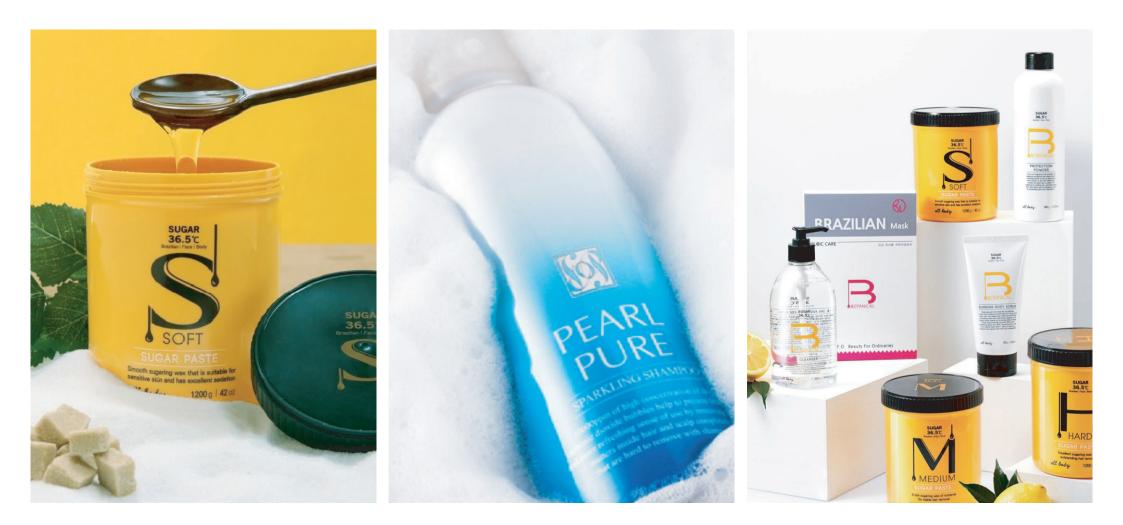

- 1. SUGAR PASTE (ODM)
- 2. POWDER, CLEANSING WATER, TONIC (ODM)
- 3. BODY SCRUB (ODM)
- 4. HAIR PRODUCTS (ODM)
- 5. PERMANENT (OEM)
- 6. HAND MASK SHEET (OEM)

## Sparkling Shampoo

0

0

0

0

0

Refreshing carbonated energy gives vitality to the scalp, and **make a deep cleansing of various wastes and fine dust** And It is the Sparkling Shampoo that a rare and precious nutrition in high concentrations of dense carbonic acid bubbles **gives shining and moisturizing effect to the hair all day long**.

0

Directions After shaking the product about 5 times up and down, put an appropriate amount of foam in the palm of

### 01. COSSU SPARKLING 2.0 CARBONIC ACID HAIR CARE

SHAMPOO / TREATMENT / SCALP SCALING / SILKY ESSENCE / HAIR BALM / HAIR PERMANENT

C

ampoo