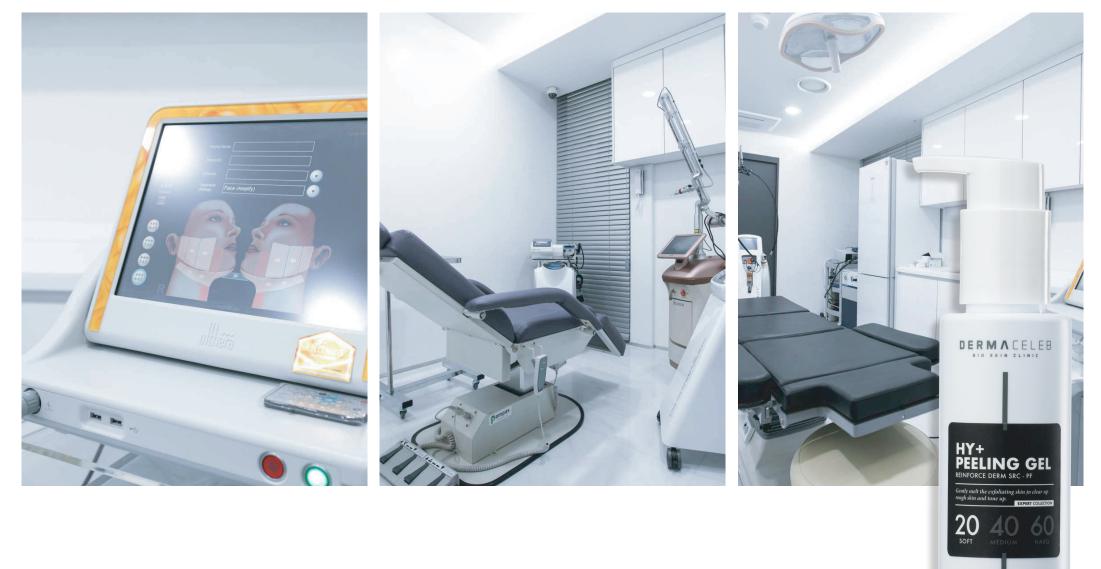

vitamin C, KaKadu Plum extract, which the peeling removes the old skin and supplies the skin with sufficient vitamins and nutrients.

COSMEDICIAN

EXPERT COLLECTIO



05. PRELL SERIES REINFORCE DERM SRC - PF

#### Keep rough and dull skin clean and smooth.

DERM SRC-PF increases the synthesis of collagen, elastin and hyaluronic acid, which are very effective in reducing wrinkles and dead skin. Bambusa Vulgaris Leaf/Stem extract, which helps strengthen skin barrier and improve wrinkles, is prescribed together with highly concentrated vitamin C, KaKadu Plum extract, which the peeling removes the old skin and supplies the skin with sufficient vitamins and nutrients.











6

#### 01. DERMACELEB Hospital / Clinic / Esthetic Brand







02. EXTERNAL COOPERATION WITH MEDICAL INSTITUTION





**COSMEDICIAN** 

EXPERT COLLECTION

02. EXTERNAL COOPERATION WITH MEDICAL INSTITUTION



01. HYUNDAI MIHAK DERMATOLOGY & AESTHETICS 02. NEWLINE PLASTIC SURGERY DERMATOLOGY & AESTHETICS 03. STAR DERMATOLOGY DERMATOLOGY & AESTHETICS



- 1. SUGAR PASTE (ODM)
- 2. POWDER, CLEANSING WATER, TONIC (ODM)
- 3. BODY SCRUB (ODM)
- 4. HAIR PRODUCTS (ODM)
- 5. PERMANENT (OEM)
- 6. HAND MASK SHEET (OEM)





## Sparkling Shampoo

0

0

0

0

0

Refreshing carbonated energy gives vitality to the scalp, and **make a deep cleansing of various wastes and fine dust** And It is the Sparkling Shampoo that a rare and precious nutrition in high concentrations of dense carbonic acid bubbles **gives shining and moisturizing effect to the hair all day long**.

0

Directions After shaking the product about 5 t