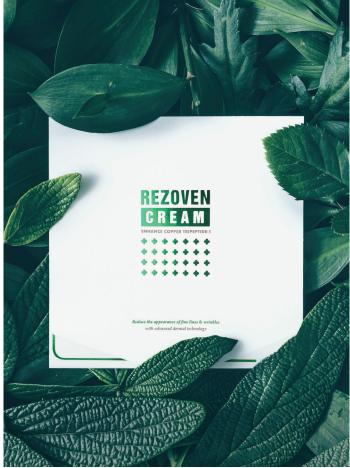

03. REZOVEN CREAM ENHANCE COPPER TRIPEPTIDE-1

### LEAVE-IN CONDITIONING REPAIR CREAM

A repair cream with prescription that minimized harmful materials to avoid stimulation on the skin that it improves sensitive skin and instantly soothes irritated skin. REZOVEN CREAM ENHANCE COPPER TRIPEPTIDE Reduce the appearance of fine lines & wrinkles with advanced dermal technology