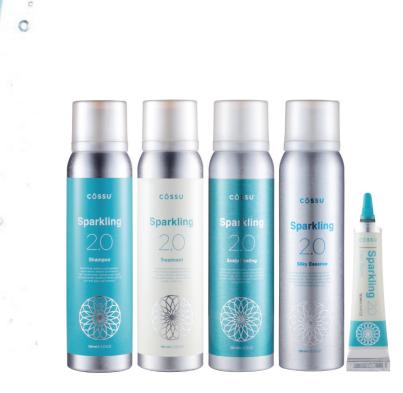

### 01. COSSU SPARKLING 2.0 CARBONIC ACID HAIR CARE

SHAMPOO / TREATMENT / SCALP SCALING / SILKY ESSENCE / HAIR BALM / HAIR PERMANENT

C

ampoo