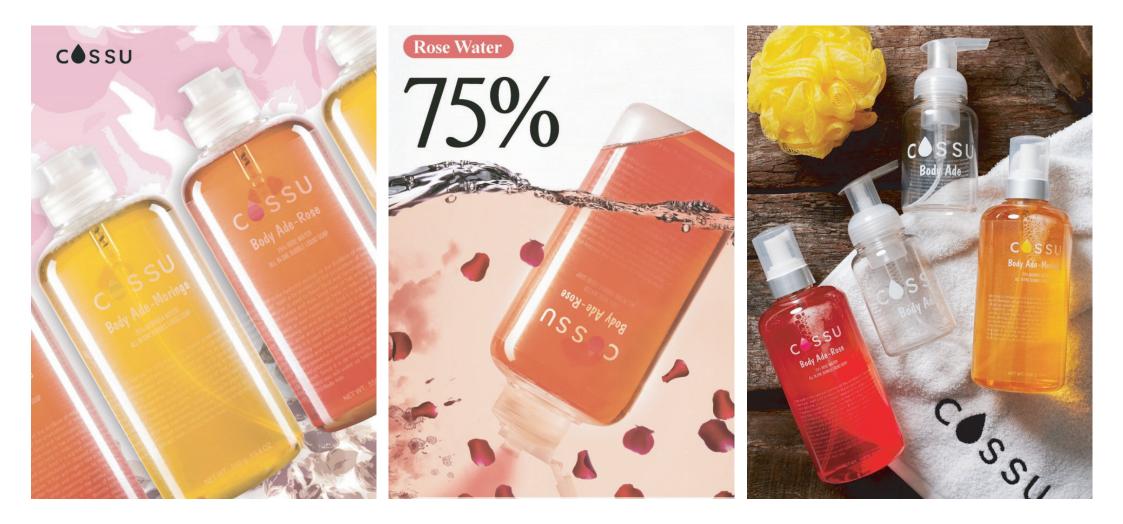

# 02. COSSU BODY ADE

ROSE WATER / MORINGA WATER

A study on the form of emulsification, such as liposome, for stabilization of the trapezoidal pattern of absorption of effective substances Skin biology study related to skin problem generation, pigmentation and a signalling system, and skin permeability