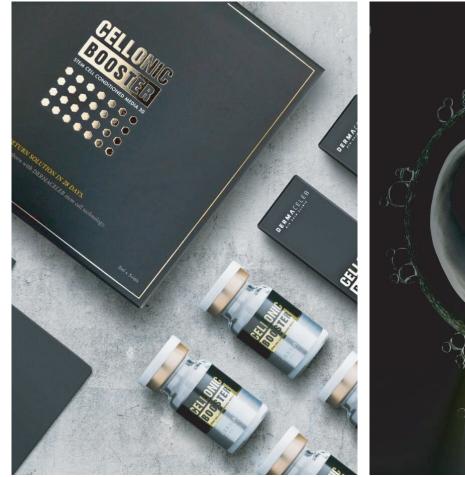

#### Stem Cell conditioned media 300,000ppm to regenerate skin.

Restores the natural vitality and health of the skin by protecting and vitalizing skin cells inside skin, and invests vitality and radiance that fill up from inside the skin by promoting skin turnover.