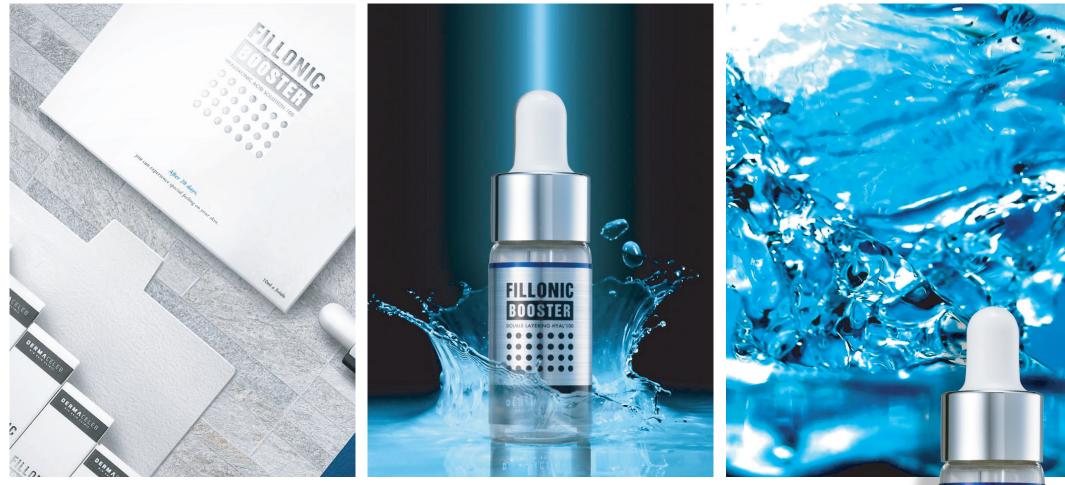

### 01. FILLONIC BOOSTER HYALURONIC ACID SOLUTION 100

#### Hyaluronic acid 100 with the concept of a filler

With an extraordinary ability to attract and retain moisture, DERMACELEB 's powerful replenishing solution stars the purest concentrate of hyaluronic acids available to not only provide an immediate cure for dehydrated, damaged skin, but reinforce the skin fabric; essential for restoring hydration factor, preventing problematic complexions, and minimizing the appearance of fine lines and wrinkles.